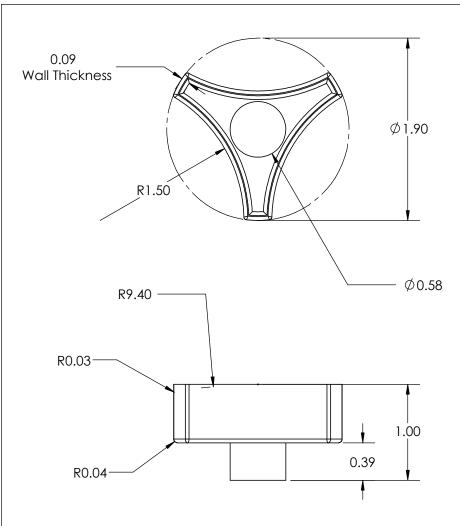

-

| REV                                                                                                                          | BY                           | DATE     | COMMENT      | DIMENSIONS ARE IN INCHES                | DRAWN           | JSR        | NOVATIVE COMPONEN         |              |
|------------------------------------------------------------------------------------------------------------------------------|------------------------------|----------|--------------|-----------------------------------------|-----------------|------------|---------------------------|--------------|
| 0                                                                                                                            | JSR                          | 03/23/11 | RELEASE DATE | TOLERANCES                              | APPROVED        | LQR        |                           |              |
|                                                                                                                              |                              |          |              | FRACTIONAL±<br>TWO PLACE DECIMAL ± 0.03 | DATE            | 03/23/2011 | PART NAME                 |              |
|                                                                                                                              |                              |          |              |                                         | COMMENTS        |            |                           |              |
|                                                                                                                              |                              |          |              | KNOB MATERIAL                           |                 |            |                           |              |
|                                                                                                                              | PROPRIETARY AND CONFIDENTIAL |          |              |                                         |                 |            | _                         |              |
| THE INFORMATION CONTAINED IN THIS DRAWING IS THE SOLE PROPERTY<br>OF INNOVATIVE COMPONENTS. ANY REPRODUCTION IN PART OR AS A |                              |          |              | KNOB FINISH                             | INSERT MATERIAL |            | PART NUMBER<br>TK5 MASTER |              |
| WHOLE WITHOUT THE WRITTEN PERMISSION OF INNOVATIVE<br>COMPONENTS IS PROHIBITED.                                              |                              |          |              | INSERT PART NUMBER                      | INSERT FINISH   |            |                           | SHEET 1 OF 1 |